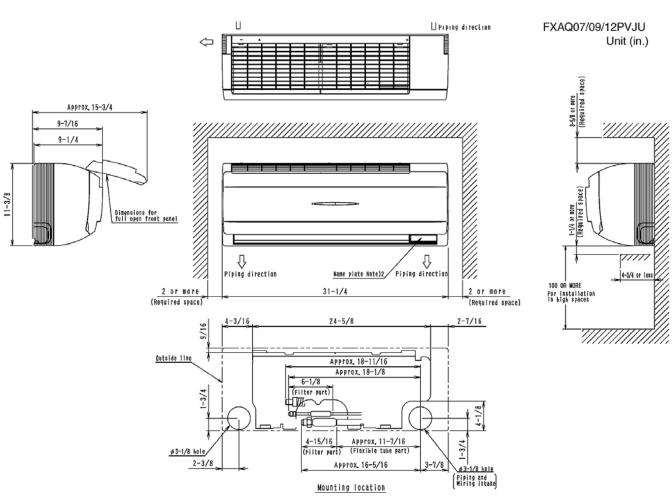

## **Dimensional Drawing - Indoor Unit**

FXAQ12PVJU

**Indoor Unit Details** 

| Power Supply (V/Hz/Ph:)             | 208-230/60/1ph      |
|-------------------------------------|---------------------|
| Power Supply Connections:           | L1, L2, Ground      |
| Min. Circuit Amps MCA (A):          | 0.4                 |
| Max. Overcurrent Protection (MOP) ( | <i>A):</i> 15       |
| Dimensions (HxWxD):                 | 11-3/8x31-1/4x9-1/4 |
| Panel (HxWxD):                      | N/A                 |
| Net Weight (lbs):                   | 26                  |
| Net Weight with Panel (lbs):        |                     |
|                                     |                     |